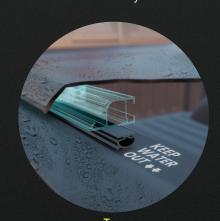

#### Perimeter Q-Seals

Worksport Q-Seals offer superior weather protection for your cargo, keeping water out to ensure that the contents of your truck bed remain clean and dry.