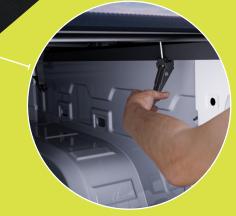

## Easy to Install

No brackets or rails paired with a lightweight design make installing and removing the **SC3** a breeze.

## Find your Fit

The **SC3** latches are custom-set to ensure proper fitment.