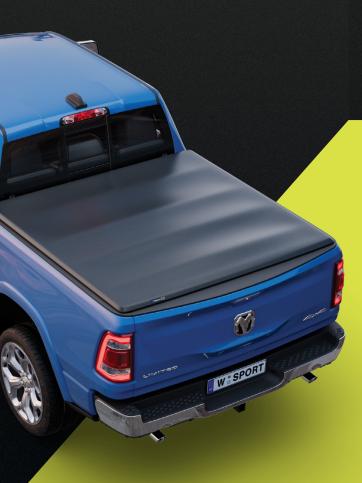

# Introducing Worksport's SC3 Soft Trifold Tonneau Cover

Elevate your pickup truck experience with the Worksport **SC3**, the quintessential product for every truck owner. Whether you're a seasoned truck enthusiast or stepping into the world of pickup customization for the first time, the **SC3** is your ideal entry-level tonneau cover, blending unparalleled quality with user-friendly design.

# Key Features

- Quick and easy installation
- Ultra-lightweight
- Tear resistant tarp
- Durable reinforced double hinge
- Lifetime warranty