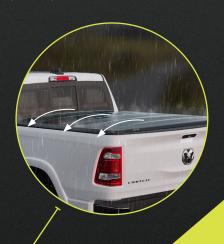

#### Perimeter Q-Seals

Worksport Q-Seals offer superior weather protection for your cargo, keeping water out to ensure that the contents of your truck bed remain clean and dry.

## Repels Water

Contoured cross members minimize pooling on the tarp and repel water away from your truck bed.