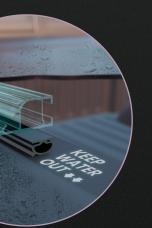

Perimeter Q-Seals

Worksport Q-Seals offer superior weather

protection for your cargo, keeping water

out to ensure that the contents of your

truck bed remain clean and dry.