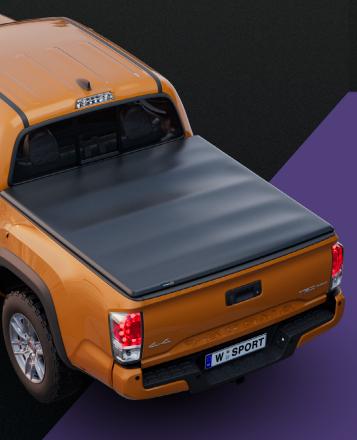

# Discover the Worksport SC4 PRO,

a soft tonneau cover designed to allow 100% full bed access

The **SC4 PRO** is a premium full-bed access soft tonneau cover unique in the market. It's the only folding cover allowing complete, unobstructed use of the truck bed from bulkhead to tailgate.

### **Full Bed Access**

The SC4 PRO is uniquely designed without a dead panel to maximize the use of your truck bed. Its innovative bracket system eliminates cumbersome drainage rails that intrude into your cargo space.