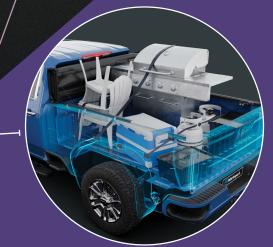

### **Full Bed Access**

The SC4 PRO is uniquely designed without a dead panel to maximize the use of your truck bed. Its innovative bracket system eliminates cumbersome drainage rails that intrude into your cargo space.