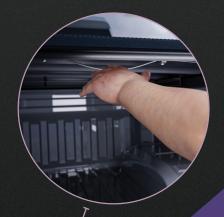

## **Key Features**

- Flips up for full bed access
- Quick and easy installation
- Ultra-lightweight
- Tear resistant tarp

Easy to Install

a breeze.

Ultra-lightweight design makes installing and removing the SC4 PRO

• Weather resistant Q-seals

cross-member channels. ensuring easy adjustment and proper fitment.

Find your Fit SC4 PRO latches slide in

The SC4 PRO keeps your cargo out of sight, preventing your truck from being a target for theft. It also has two additional mid-latches that provide enhanced protection against forced entry, especially when paired with a locking tailgate.